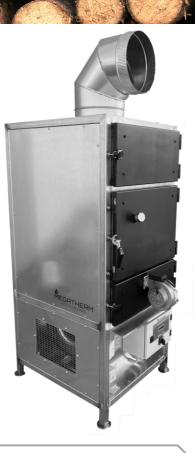

# NOTOS W TECHNOLOGY

Notos W space heater is a heating device that utilizes solid fuels, such as log wood or coal, to generate hot air for various applications.

# NOTOS W power of nature

Notos W is designed to efficiently convert the energy stored in solid fuels into heat, which is then transferred to the surrounding air for space heating or industrial processes.

### TECHNICAL DATA

| Data                                           | Unit | NotosW<br>35 | NotosW<br>60 | NotosW<br>100 |
|------------------------------------------------|------|--------------|--------------|---------------|
| Nominal heat output                            | kW   | 35           | 60           | 100           |
| Air fan's max airflow                          | m³/h | 3.700        | 4.500        | 6.950         |
| Max air ΔT                                     | °C   | 45           | 48           | 48            |
| Suggested diameter of air outlet (D)           | mm   | 300          | 400          | 400/500       |
| Length (L)                                     | mm   | 750          | 860          | 1.100         |
| Width (W)                                      | mm   | 575          | 695          | 735           |
| Height (H)                                     | W    | 1.575        | 1.660        | 1.880         |
| Height incl. the air outlet (H1)               | W    | 1.925        | 2.110        | 2.450         |
| Weight                                         | kg   | 240          | 300          | 370           |
| Air fan's power consumption                    | kW   | 0,38         | 0,55         | 0,74          |
| Total power consumption                        | kW   | 0,46         | 0,63         | 0,82          |
| Power supply                                   | V/Hz | 230/50       |              |               |
| Fuel                                           | /    | Solid fuel   |              |               |
| Gas flue pipe (chimney)                        | mm   | 150          | 180          | 250           |
| Wood pellet burner suggested<br>(not included) | /    | Nani 35      | Pyro 60      | Pyro 90       |