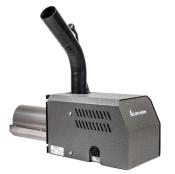

### Fuel Flexibility: Wood & Pellet

Notos W heaters can be combined with **Megatherm's** wood pellet burners and the heater is converted to a pellet space heater. The space heater can be supplied with a second door (optional) which is installed on the heater and the heater can be used anytime either with log wood or wood pellet.