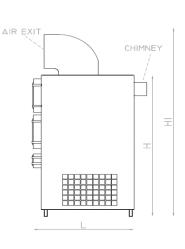

### TECHNICAL DATA

| Data                                           | Unit | NotosW<br>35 | NotosW<br>60 | NotosW<br>100 |
|------------------------------------------------|------|--------------|--------------|---------------|
| Nominal heat output                            | kW   | 35           | 60           | 100           |
| Air fan's max airflow                          | m³/h | 3.700        | 4.500        | 6.950         |
| Max air ΔT                                     | °C   | 45           | 48           | 48            |
| Suggested diameter of air outlet (D)           | mm   | 300          | 400          | 400/500       |
| Length (L)                                     | mm   | 750          | 860          | 1.100         |
| Width (W)                                      | mm   | 575          | 695          | 735           |
| Height (H)                                     | W    | 1.575        | 1.660        | 1.880         |
| Height incl. the air outlet (H1)               | W    | 1.925        | 2.110        | 2.450         |
| Weight                                         | kg   | 240          | 300          | 370           |
| Air fan's power consumption                    | kW   | 0,38         | 0,55         | 0,74          |
| Total power consumption                        | kW   | 0,46         | 0,63         | 0,82          |
| Power supply                                   | V/Hz | 230/50       |              |               |
| Fuel                                           | /    | Solid fuel   |              |               |
| Gas flue pipe (chimney)                        | mm   | 150          | 180          | 250           |
| Wood pellet burner suggested<br>(not included) | /    | Nani 35      | Pyro 60      | Pyro 90       |